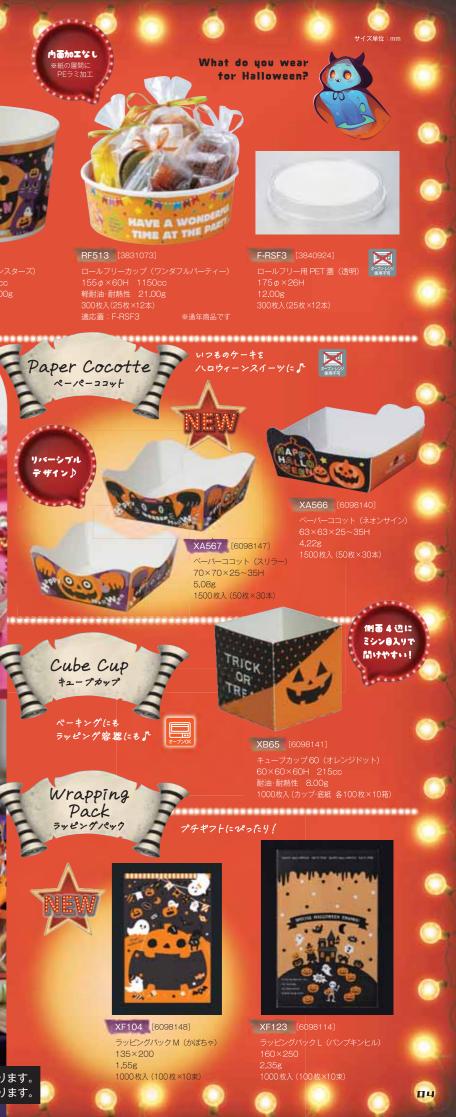

## PET Muffin 内面P ET ラミ加工 ペットマフィン

カラフルなデザインが活きる ペットマフィンが人気です!

リバーシブル

デザイン♪

XM861 [6098001]

XM863 [6098092] 耐油·耐熱性 1.85g

XM865 耐油·耐熱性 1.85g 1000枚入(100枚×10本)

リバーシブル

デザインシ

レンジで温めができるので

ホームパーティー向けの

フード容器にぴったり♪ パンやスイーツの

₼₫РЕТ ラミ加エ

300枚入(25枚×12本) 適応蓋:F-RSF3

Intelli

Halloween Cup

ハロウィーンカップ

定番のマフィンケーキにも

八ロウィーンデザインを♪

リバーシブル デザイン♪

FILL

XM889 [6098146] ペットマフィン (カラフルキャラ) 65φ×50H 200cc 耐油·耐熱性 2.20g 1000枚入(100枚×10本)

XM888 [6098138]

......................................