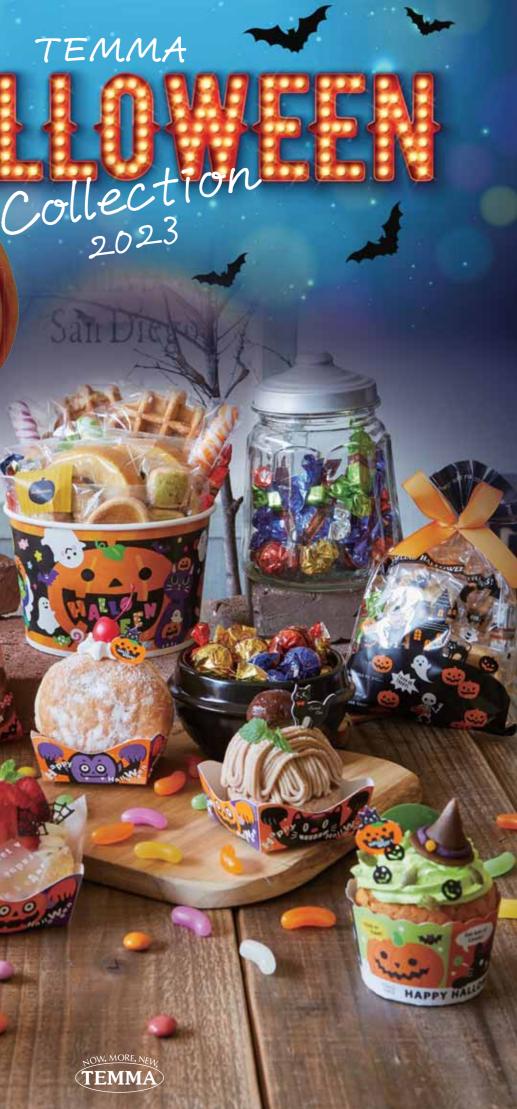

Sweet Cup スイートカップ

1000

100

かわいいクロネコ型カップは ハロウィーンにぴったり

FG75 [2691005] スイートカップ ネコ(ブラック) 65×55×17H 50cc 耐水·耐油·耐熱性 0.78g

2000 枚入(100枚×20本)

※通年商品です

TEMMA のハロウィーン 商品はケース単位だけ ではなく、包装単位でも ご注文 OK!

## PET Muffin 内面P ET ラミ加工 ペットマフィン

カラフルなデザインが活きる ペットマフィンが人気です!

リバーシブル

デザイン♪

XM861 [6098001]

XM863 [6098092] 耐油·耐熱性 1.85g

XM865 耐油·耐熱性 1.85g 1000枚入(100枚×10本)

リバーシブル

デザインシ

レンジで温めができるので

ホームパーティー向けの

フード容器にぴったり♪ パンやスイーツの

₼₫РЕТ ラミ加エ

300枚入(25枚×12本) 適応蓋:F-RSF3

Intelli

Halloween Cup

ハロウィーンカップ

定番のマフィンケーキにも

八ロウィーンデザインを♪

リバーシブル デザイン♪

FILL

XM889 [6098146] ペットマフィン (カラフルキャラ) 65φ×50H 200cc 耐油·耐熱性 2.20g 1000枚入(100枚×10本)

XM888 [6098138]

......................................